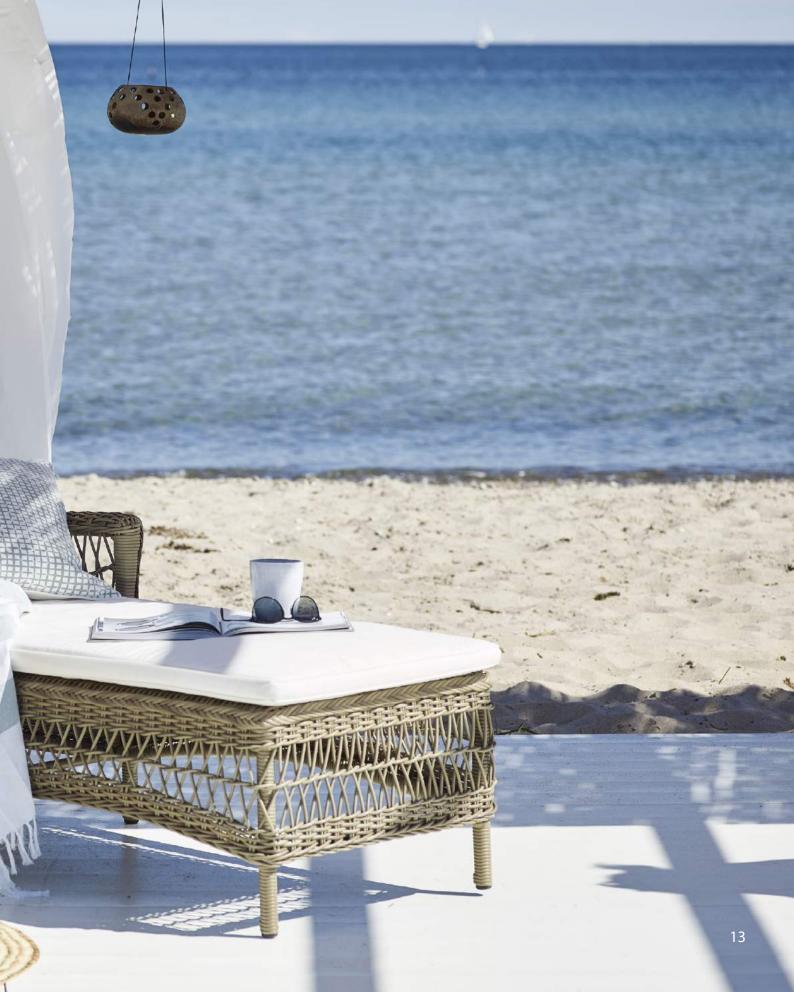

#### GEORGIA GARDEN

Our Georgia Garden collection was from the beginning inspired by the colonial style from the old British colonies, but also from old Danish willow chairs. Georgia Garden collection is available in a beautiful classic antique colour. Some designs are also available in Chestnut and Vintage white.

The furnitures are created by the old drawings of the original wicker furniture found in old books and from old postcards. This development has been exciting, challenging and especially fun. Georgia Garden is hand crafted of strong and maintenancefree synthetic fibres woven on aluminium frames. This means that the furniture will stay beautiful year after year.