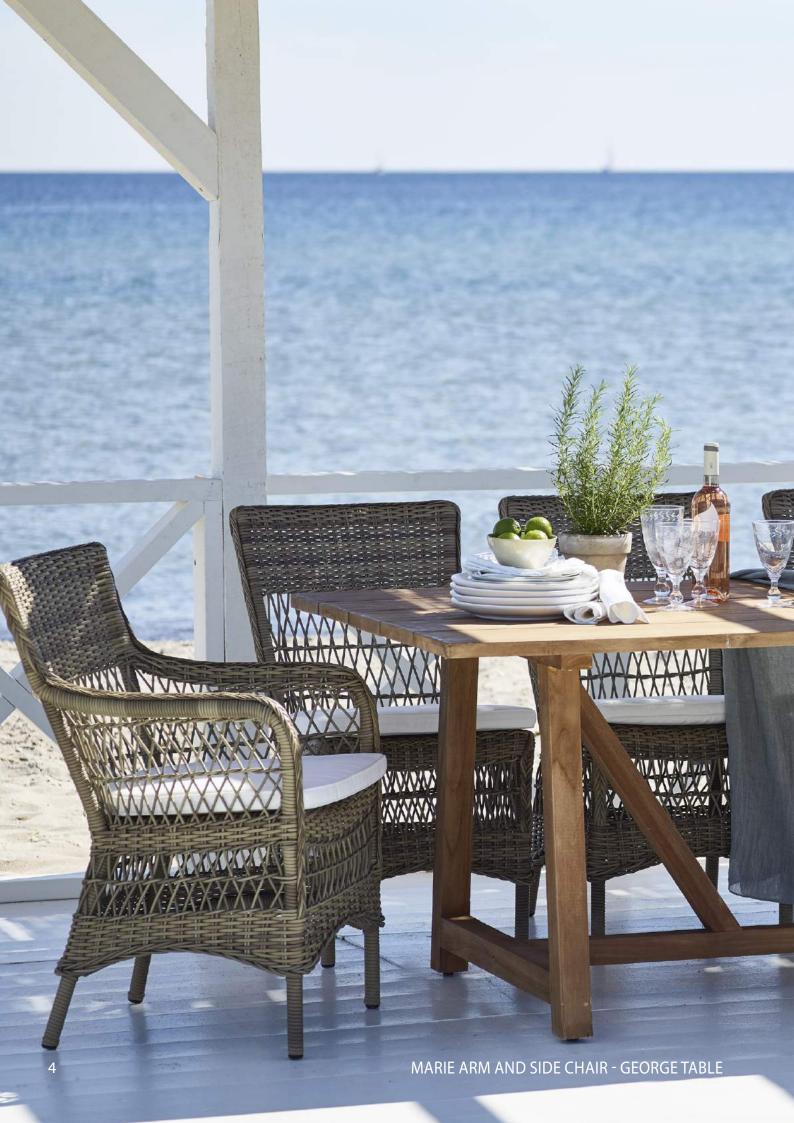

Our teak items include tables, extension tables, a round table and a bench. All is made of reclaimed teak wood from old houses and fisher boats, and will appear with reparations and fillings.

The inspiration has been the old British colonies and the idea of past times. I imagine the ladies who were wearing big hats and beautiful dresses and men in light summer suits, enjoying their afternoon tea and Pimm's No. 1. I imagine them sitting in elegant wicker furniture on a porch in the shade of the trees.

## TEAK ITEMS

Our teak items are made of old reclaimed teakwood. It can be from old houses, old fisher boats or old rail road supports. The wood will appear with reparations and fillings. Teak tables used outside will after a few weeks change into a beautiful silvery grey color.