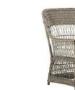

CHARLOT CHAIR - 9190T W57 D62 H84 SH48  $\bullet \bullet \bigcirc$ 

DAWN 3-SEATER - 9398T W191 D81 H95 SH35 ullet  $\bigcirc$ 

DAWN FOOT STOOL - 9199T W63 D49 H38 ullet  $\bigcirc$ 

EVELYN SWING - 9890T

DAISY SUNBED - 9595T W71 L190 H86 SH45  $\bullet \bullet \bigcirc$ 