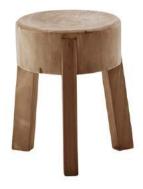

## TEAK ITEMS

Our teak items are made of old reclaimed teakwood. It can be from old houses, old fisher boats or old rail road supports. The wood will appear with reparations and fillings. Teak tables used outside will after a few weeks change into a beautiful silvery grey color.

MARIE SIDE CHAIR - 9195T W46 D62 H89 SH43  $\bullet \bullet \bigcirc$ 

CHARLOT 2-SEATER - 9290T W131 D62 H83 SH47  $\bullet \bullet \bigcirc$ 

MARIE ARM CHAIR - 9196T W55 D62 H89 SH43 ullet

EMMA CHAIR - 9197T W60 D63 H80 SH45