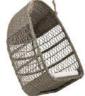

CHARLOT CHAIR - 9190T W57 D62 H84 SH48  $\bullet \bullet \bigcirc$ 

DAWN 3-SEATER - 9398T W191 D81 H95 SH35 ullet  $\bigcirc$ 

DAWN FOOT STOOL - 9199T W63 D49 H38 ullet  $\bigcirc$ 

EVELYN SWING - 9890T

DAISY SUNBED - 9595T W71 L190 H86 SH45  $\bullet \bullet \bigcirc$ 