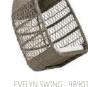

CHARLOT CHAIR - 9190T W57 D62 H84 SH48  $\bullet \bullet \bigcirc$ 

DAWN 3-SEATER - 9398T W191 D81 H95 SH35 ullet  $\bigcirc$ 

DAWN FOOT STOOL - 9199T W63 D49 H38 ullet  $\bigcirc$ 

EVELYN SWING - 9890T

DAISY SUNBED - 9595T W71 L190 H86 SH45  $\bullet \bullet \bigcirc$ 