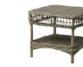

MARIE SIDE CHAIR - 9195T W46 D62 H89 SH43  $\bullet \bullet \bigcirc$ 

CHARLOT 2-SEATER - 9290T W131 D62 H83 SH47  $\bullet \bullet \bigcirc$ 

MARIE ARM CHAIR - 9196T W55 D62 H89 SH43 ullet

EMMA CHAIR - 9197T W60 D63 H80 SH45

CHARLOT CHAIR - 9190T W57 D62 H84 SH48  $\bullet \bullet \bigcirc$ 

DAWN 3-SEATER - 9398T W191 D81 H95 SH35 ullet  $\bigcirc$ 

DAWN FOOT STOOL - 9199T W63 D49 H38 ullet  $\bigcirc$ 

EVELYN SWING - 9890T

DAISY SUNBED - 9595T W71 L190 H86 SH45  $\bullet \bullet \bigcirc$ 

CHARLOT 3 SEATER - 9293T

W176 D62 H83 SH47

ullet  $\bigcirc$ 

OLIVIA CHAISELOUNGE - 9590T W71 L150 H86 SH45 

JAMES TROLLEY - 9690T W49 L92 H94  $\bullet \bullet \bigcirc$ 

SUSY SIDE TABLE - 9495T W58 D58 H50  $\bullet \bullet \bigcirc$ 