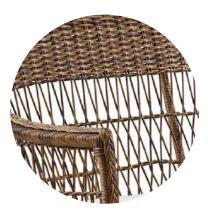

The furnitures are created by the old drawings of the original wicker furniture found in old books and from old postcards. This development has been exciting, challenging and especially fun. Georgia Garden is hand crafted of strong and maintenancefree synthetic fibres woven on aluminium frames. This means that the furniture will stay beautiful year after year.

# PRODUCT INFORMATION

Georgia Garden is made of strong and maintenance-free synthetic fibers in vintage white, antique or chestnut colour woven on aluminium frames.

COLOUR CODE T = ANTIQUE

COLOUR CODE X = VINTAGE WHITE