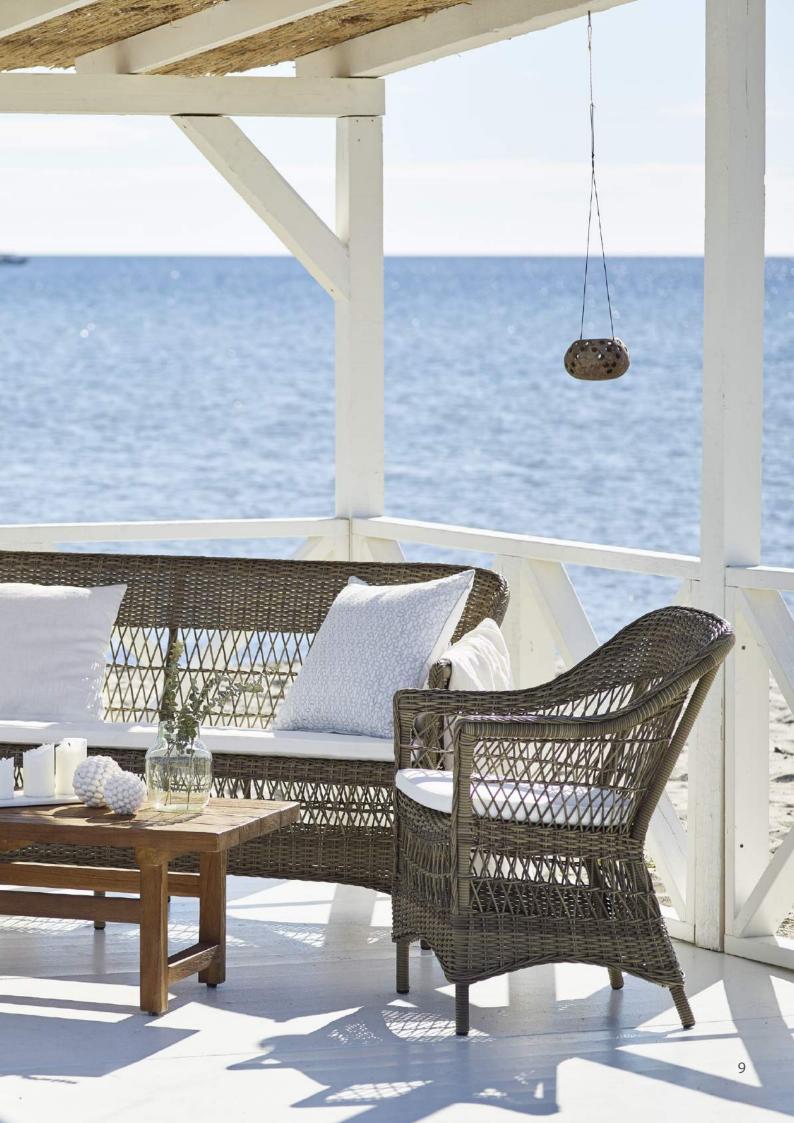

#### GEORGIA GARDEN

Our Georgia Garden collection was from the beginning inspired by the colonial style from the old British colonies, but also from old Danish willow chairs. Georgia Garden collection is available in a beautiful classic antique colour. Some designs are also available in Chestnut and Vintage white.

The furnitures are created by the old drawings of the original wicker furniture found in old books and from old postcards. This development has been exciting, challenging and especially fun. Georgia Garden is hand crafted of strong and maintenancefree synthetic fibres woven on aluminium frames. This means that the furniture will stay beautiful year after year.