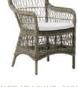

#### GEORGIA GARDEN

Our Georgia Garden collection was from the beginning inspired by the colonial style from the old British colonies, but also from old Danish willow chairs. Georgia Garden collection is available in a beautiful classic antique colour. Some designs are also available in Chestnut and Vintage white.

The furnitures are created by the old drawings of the original wicker furniture found in old books and from old postcards. This development has been exciting, challenging and especially fun. Georgia Garden is hand crafted of strong and maintenancefree synthetic fibres woven on aluminium frames. This means that the furniture will stay beautiful year after year.