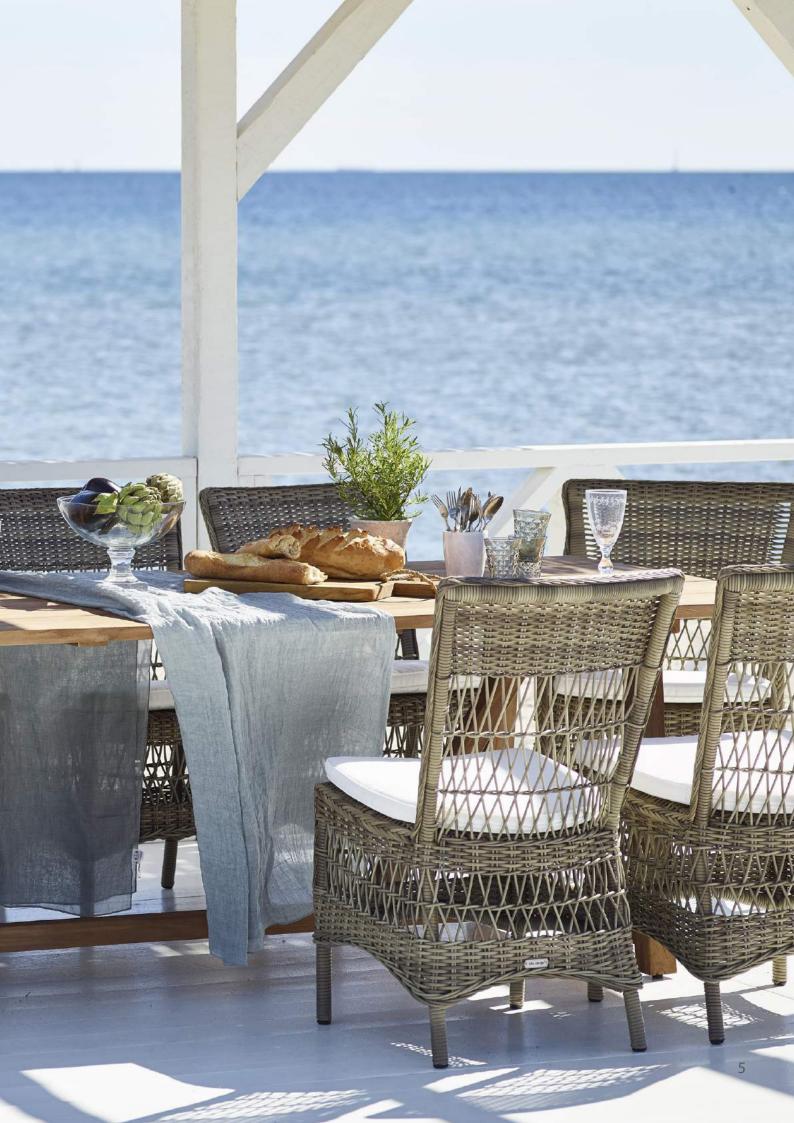

Our teak items include tables, extension tables, a round table and a bench. All is made of reclaimed teak wood from old houses and fisher boats, and will appear with reparations and fillings.

The inspiration has been the old British colonies and the idea of past times. I imagine the ladies who were wearing big hats and beautiful dresses and men in light summer suits, enjoying their afternoon tea and Pimm's No. 1. I imagine them sitting in elegant wicker furniture on a porch in the shade of the trees.

## TEAK ITEMS

Our teak items are made of old reclaimed teakwood. It can be from old houses, old fisher boats or old rail road supports. The wood will appear with reparations and fillings. Teak tables used outside will after a few weeks change into a beautiful silvery grey color.