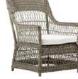

CHARLOT CHAIR - 9190T W57 D62 H84 SH48  $\bullet \bullet \bigcirc$ 

DAWN 3-SEATER - 9398T W191 D81 H95 SH35 ullet  $\bigcirc$ 

DAWN FOOT STOOL - 9199T W63 D49 H38 ullet  $\bigcirc$ 

EVELYN SWING - 9890T

DAISY SUNBED - 9595T W71 L190 H86 SH45  $\bullet \bullet \bigcirc$ 