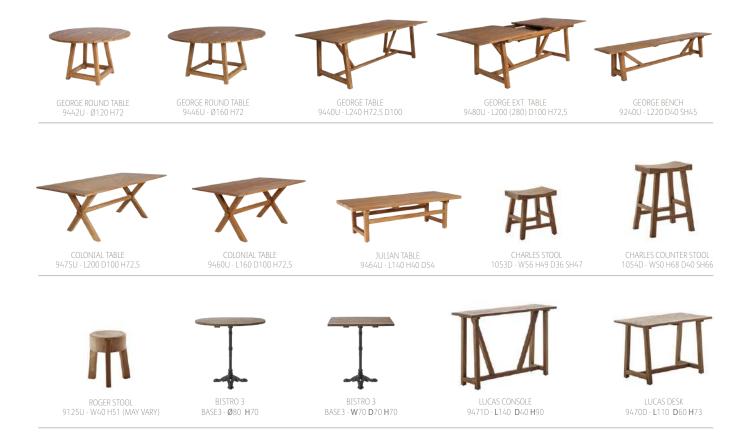

Our teak items include tables, extension tables, a round table and a bench. All is made of reclaimed teak wood from old houses and fisher boats, and will appear with reparations and fillings.

The inspiration has been the old British colonies and the idea of past times. I imagine the ladies who were wearing big hats and beautiful dresses and men in light summer suits, enjoying their afternoon tea and Pimm's No. 1. I imagine them sitting in elegant wicker furniture on a porch in the shade of the trees.

## TEAK ITEMS

Our teak items are made of old reclaimed teakwood. It can be from old houses, old fisher boats or old rail road supports. The wood will appear with reparations and fillings. Teak tables used outside will after a few weeks change into a beautiful silvery grey color.

MARIE SIDE CHAIR - 9195T W46 D62 H89 SH43  $\bullet \bullet \bigcirc$ 

CHARLOT 2-SEATER - 9290T W131 D62 H83 SH47  $\bullet \bullet \bigcirc$ 

MARIE ARM CHAIR - 9196T W55 D62 H89 SH43 ullet

EMMA CHAIR - 9197T W60 D63 H80 SH45

CHARLOT CHAIR - 9190T W57 D62 H84 SH48  $\bullet \bullet \bigcirc$ 

DAWN 3-SEATER - 9398T W191 D81 H95 SH35 ullet  $\bigcirc$ 

DAWN FOOT STOOL - 9199T W63 D49 H38 ullet  $\bigcirc$ 

EVELYN SWING - 9890T

DAISY SUNBED - 9595T W71 L190 H86 SH45  $\bullet \bullet \bigcirc$ 

CHARLOT 3 SEATER - 9293T

W176 D62 H83 SH47

ullet  $\bigcirc$ 

OLIVIA CHAISELOUNGE - 9590T W71 L150 H86 SH45 

JAMES TROLLEY - 9690T W49 L92 H94  $\bullet \bullet \bigcirc$ 

SUSY SIDE TABLE - 9495T W58 D58 H50  $\bullet \bullet \bigcirc$ 

MALAN R

ANNA SIDE TABLE - 9490T W60 D60 H42

- Color code T - Antique - standard
- Color code C - Chestnut - check availability
- Color code X Vintage white check availability

Sika-Design Rynkebyvej 245 DK-5350 Rynkeby Denmark Phone: +45 6615 4224 info@sika-design.com www.sika-design.com