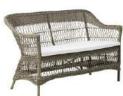

#### GEORGIA GARDEN

Our Georgia Garden collection was from the beginning inspired by the colonial style from the old British colonies, but also from old Danish willow chairs. Georgia Garden collection is available in a beautiful classic antique colour. Some designs are also available in Chestnut and Vintage white.

The furnitures are created by the old drawings of the original wicker furniture found in old books and from old postcards. This development has been exciting, challenging and especially fun. Georgia Garden is hand crafted of strong and maintenancefree synthetic fibres woven on aluminium frames. This means that the furniture will stay beautiful year after year.