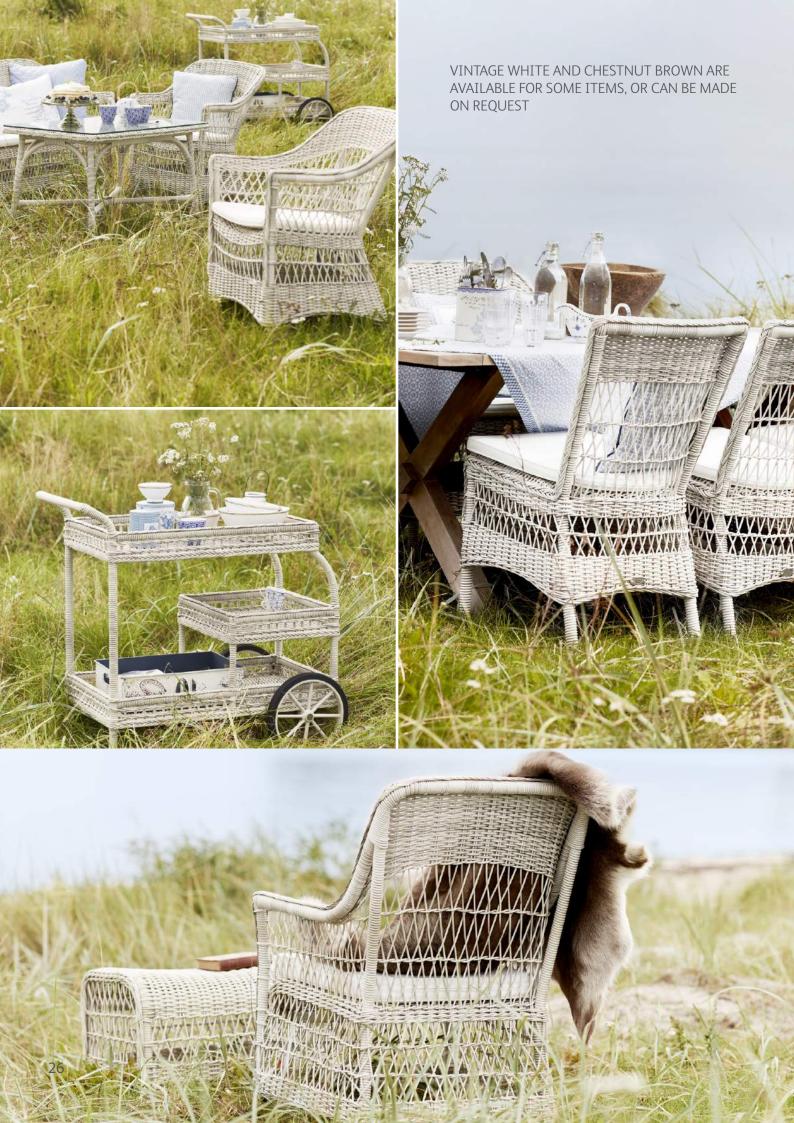

#### GEORGIA GARDEN

Our Georgia Garden collection was from the beginning inspired by the colonial style from the old British colonies, but also from old Danish willow chairs. Georgia Garden collection is available in a beautiful classic antique colour. Some designs are also available in Chestnut and Vintage white.

# PRODUCT INFORMATION

Georgia Garden is made of strong and maintenance-free synthetic fibers in vintage white, antique or chestnut colour woven on aluminium frames.

COLOUR CODE T = ANTIQUE

COLOUR CODE X = VINTAGE WHITE