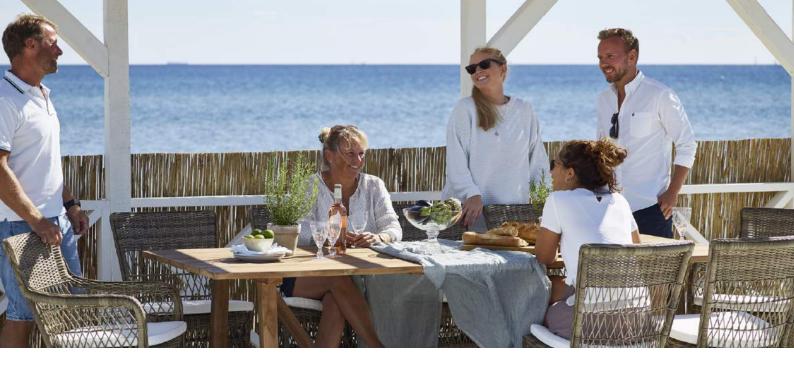

#### GEORGIA GARDEN

Our Georgia Garden collection was from the beginning inspired by the colonial style from the old British colonies, but also from old Danish willow chairs. Georgia Garden collection is available in a beautiful classic antique colour. Some designs are also available in Chestnut and Vintage white.

Our teak items include tables, extension tables, a round table and a bench. All is made of reclaimed teak wood from old houses and fisher boats, and will appear with reparations and fillings.

The inspiration has been the old British colonies and the idea of past times. I imagine the ladies who were wearing big hats and beautiful dresses and men in light summer suits, enjoying their afternoon tea and Pimm's No. 1. I imagine them sitting in elegant wicker furniture on a porch in the shade of the trees.

The furnitures are created by the old drawings of the original wicker furniture found in old books and from old postcards. This development has been exciting, challenging and especially fun. Georgia Garden is hand crafted of strong and maintenancefree synthetic fibres woven on aluminium frames. This means that the furniture will stay beautiful year after year.