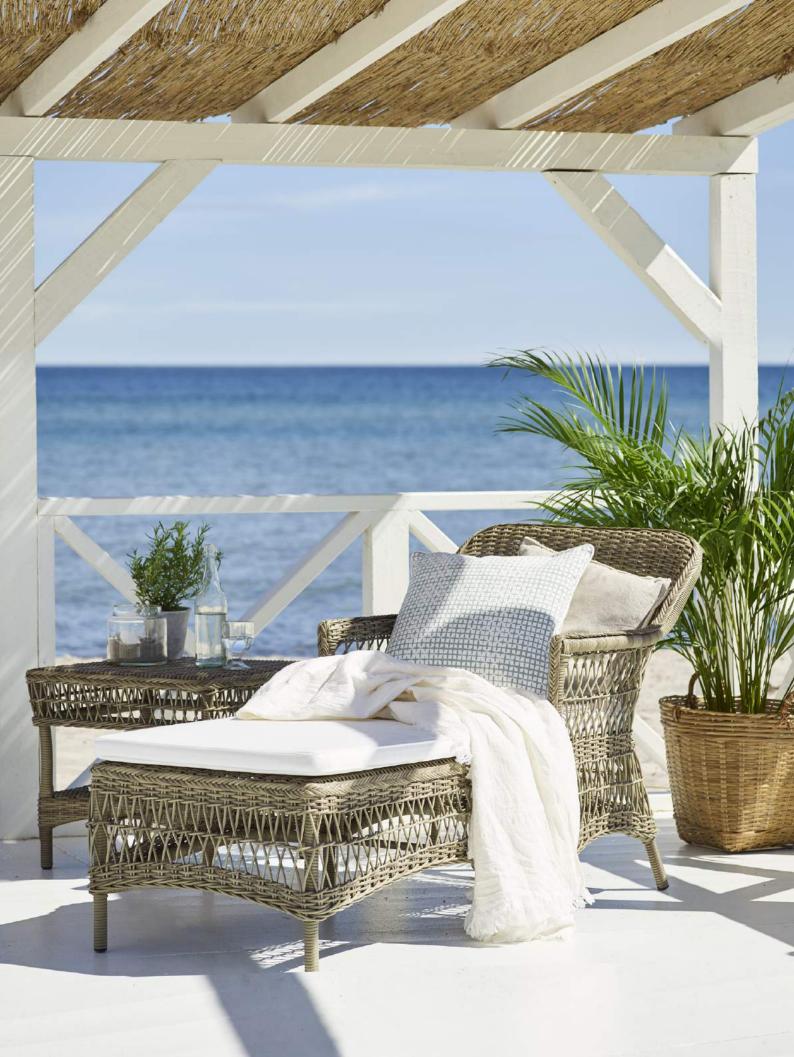

#### GEORGIA GARDEN

Our Georgia Garden collection was from the beginning inspired by the colonial style from the old British colonies, but also from old Danish willow chairs. Georgia Garden collection is available in a beautiful classic antique colour. Some designs are also available in Chestnut and Vintage white.

The furnitures are created by the old drawings of the original wicker furniture found in old books and from old postcards. This development has been exciting, challenging and especially fun. Georgia Garden is hand crafted of strong and maintenancefree synthetic fibres woven on aluminium frames. This means that the furniture will stay beautiful year after year.