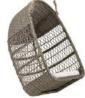

CHARLOT CHAIR - 9190T W57 D62 H84 SH48  $\bullet \bullet \bigcirc$ 

DAWN 3-SEATER - 9398T W191 D81 H95 SH35 ullet  $\bigcirc$ 

DAWN FOOT STOOL - 9199T W63 D49 H38 ullet  $\bigcirc$ 

EVELYN SWING - 9890T

DAISY SUNBED - 9595T W71 L190 H86 SH45  $\bullet \bullet \bigcirc$ 