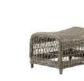

#### GEORGIA GARDEN

Our Georgia Garden collection was from the beginning inspired by the colonial style from the old British colonies, but also from old Danish willow chairs. Georgia Garden collection is available in a beautiful classic antique colour. Some designs are also available in Chestnut and Vintage white.

The furnitures are created by the old drawings of the original wicker furniture found in old books and from old postcards. This development has been exciting, challenging and especially fun. Georgia Garden is hand crafted of strong and maintenancefree synthetic fibres woven on aluminium frames. This means that the furniture will stay beautiful year after year.