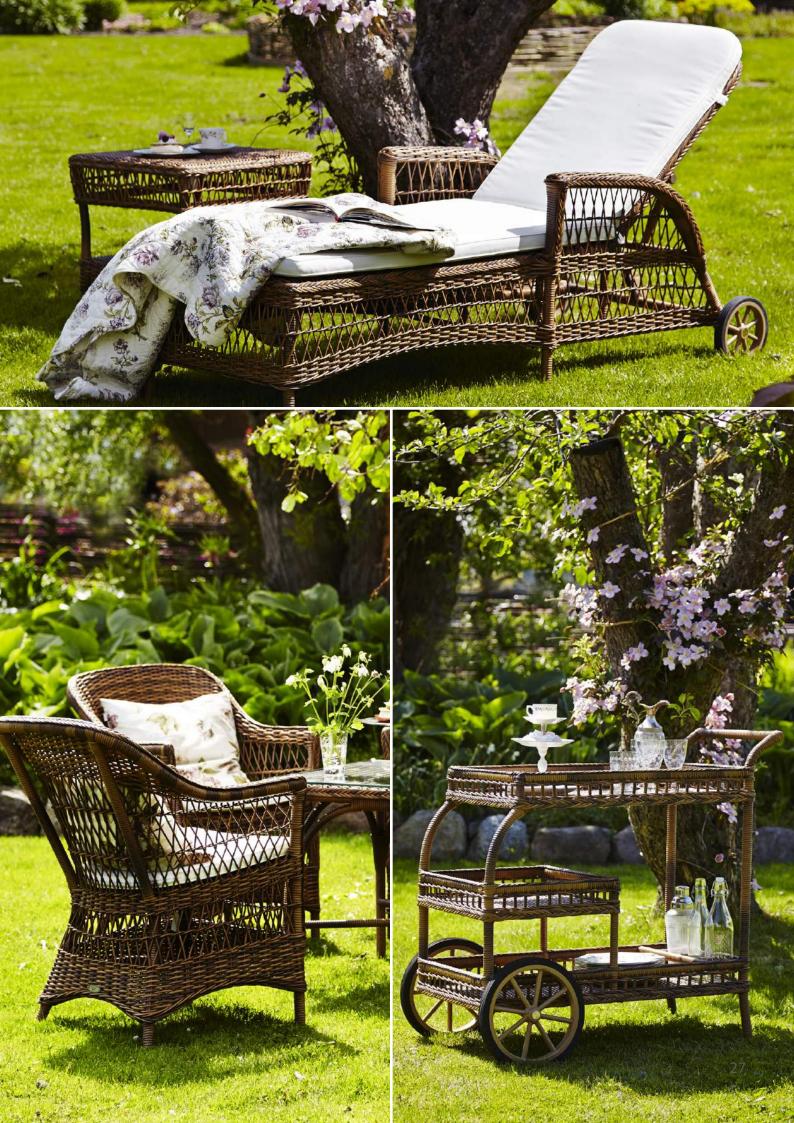

Our teak items include tables, extension tables, a round table and a bench. All is made of reclaimed teak wood from old houses and fisher boats, and will appear with reparations and fillings.

The inspiration has been the old British colonies and the idea of past times. I imagine the ladies who were wearing big hats and beautiful dresses and men in light summer suits, enjoying their afternoon tea and Pimm's No. 1. I imagine them sitting in elegant wicker furniture on a porch in the shade of the trees.

## TEAK ITEMS

Our teak items are made of old reclaimed teakwood. It can be from old houses, old fisher boats or old rail road supports. The wood will appear with reparations and fillings. Teak tables used outside will after a few weeks change into a beautiful silvery grey color.