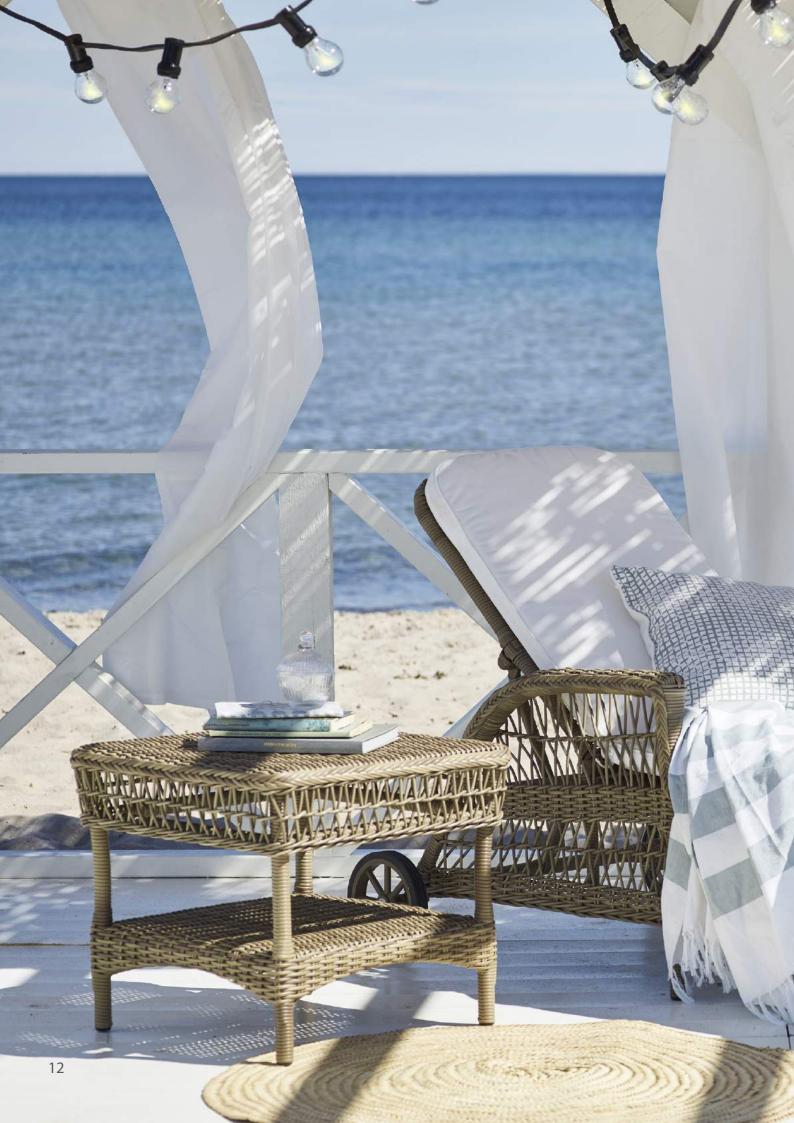

#### GEORGIA GARDEN

Our Georgia Garden collection was from the beginning inspired by the colonial style from the old British colonies, but also from old Danish willow chairs. Georgia Garden collection is available in a beautiful classic antique colour. Some designs are also available in Chestnut and Vintage white.

The furnitures are created by the old drawings of the original wicker furniture found in old books and from old postcards. This development has been exciting, challenging and especially fun. Georgia Garden is hand crafted of strong and maintenancefree synthetic fibres woven on aluminium frames. This means that the furniture will stay beautiful year after year.