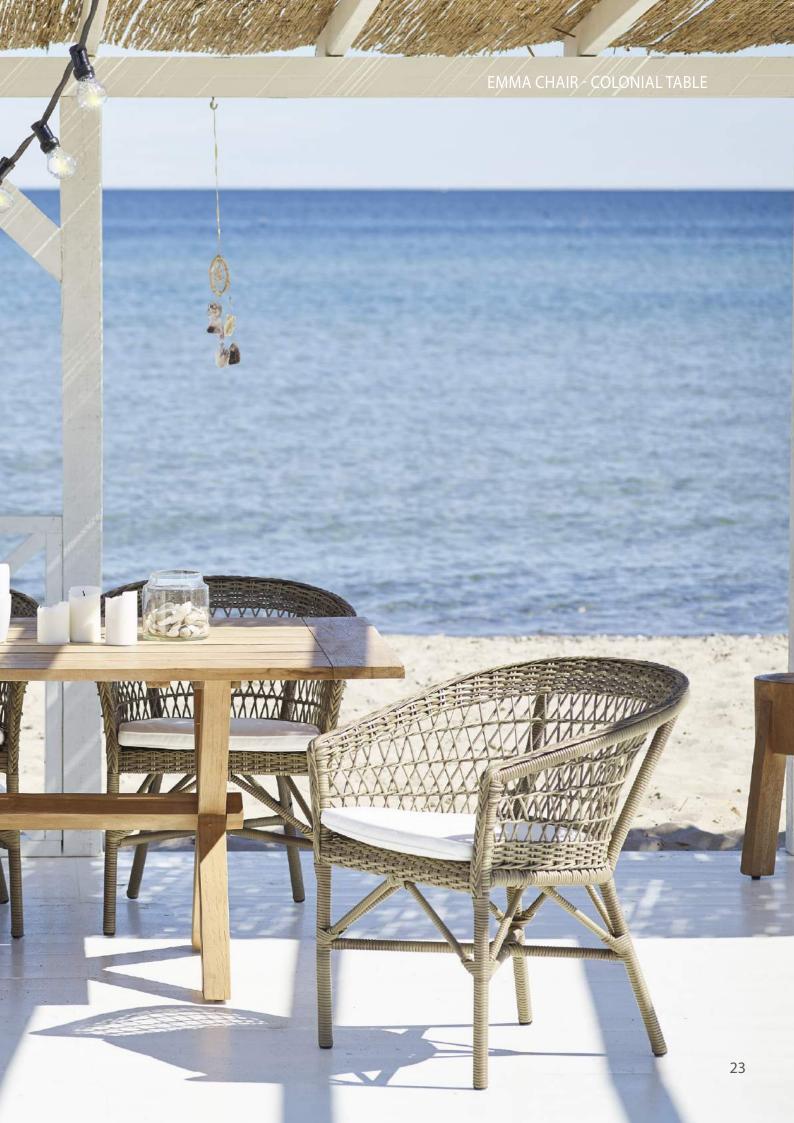

#### GEORGIA GARDEN

Our Georgia Garden collection was from the beginning inspired by the colonial style from the old British colonies, but also from old Danish willow chairs. Georgia Garden collection is available in a beautiful classic antique colour. Some designs are also available in Chestnut and Vintage white.

Our teak items include tables, extension tables, a round table and a bench. All is made of reclaimed teak wood from old houses and fisher boats, and will appear with reparations and fillings.

The inspiration has been the old British colonies and the idea of past times. I imagine the ladies who were wearing big hats and beautiful dresses and men in light summer suits, enjoying their afternoon tea and Pimm's No. 1. I imagine them sitting in elegant wicker furniture on a porch in the shade of the trees.

The furnitures are created by the old drawings of the original wicker furniture found in old books and from old postcards. This development has been exciting, challenging and especially fun. Georgia Garden is hand crafted of strong and maintenancefree synthetic fibres woven on aluminium frames. This means that the furniture will stay beautiful year after year.