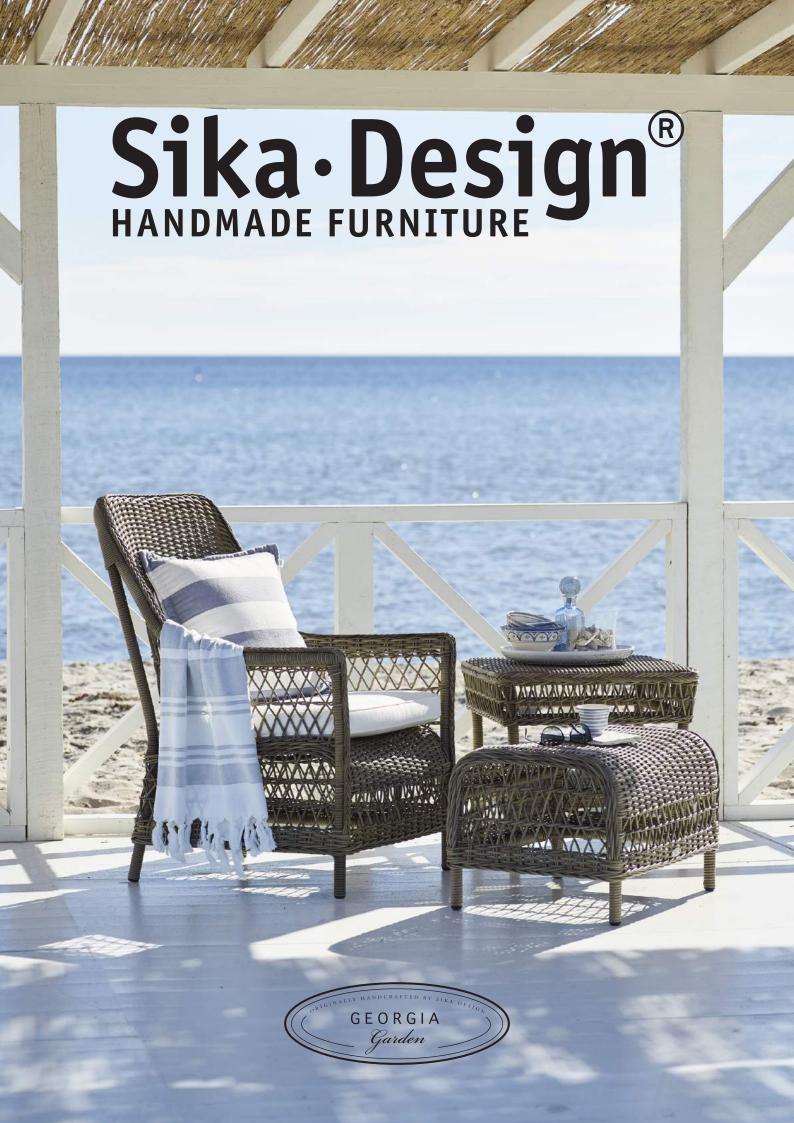

#### GEORGIA GARDEN

Our Georgia Garden collection was from the beginning inspired by the colonial style from the old British colonies, but also from old Danish willow chairs. Georgia Garden collection is available in a beautiful classic antique colour. Some designs are also available in Chestnut and Vintage white.

The furnitures are created by the old drawings of the original wicker furniture found in old books and from old postcards. This development has been exciting, challenging and especially fun. Georgia Garden is hand crafted of strong and maintenancefree synthetic fibres woven on aluminium frames. This means that the furniture will stay beautiful year after year.