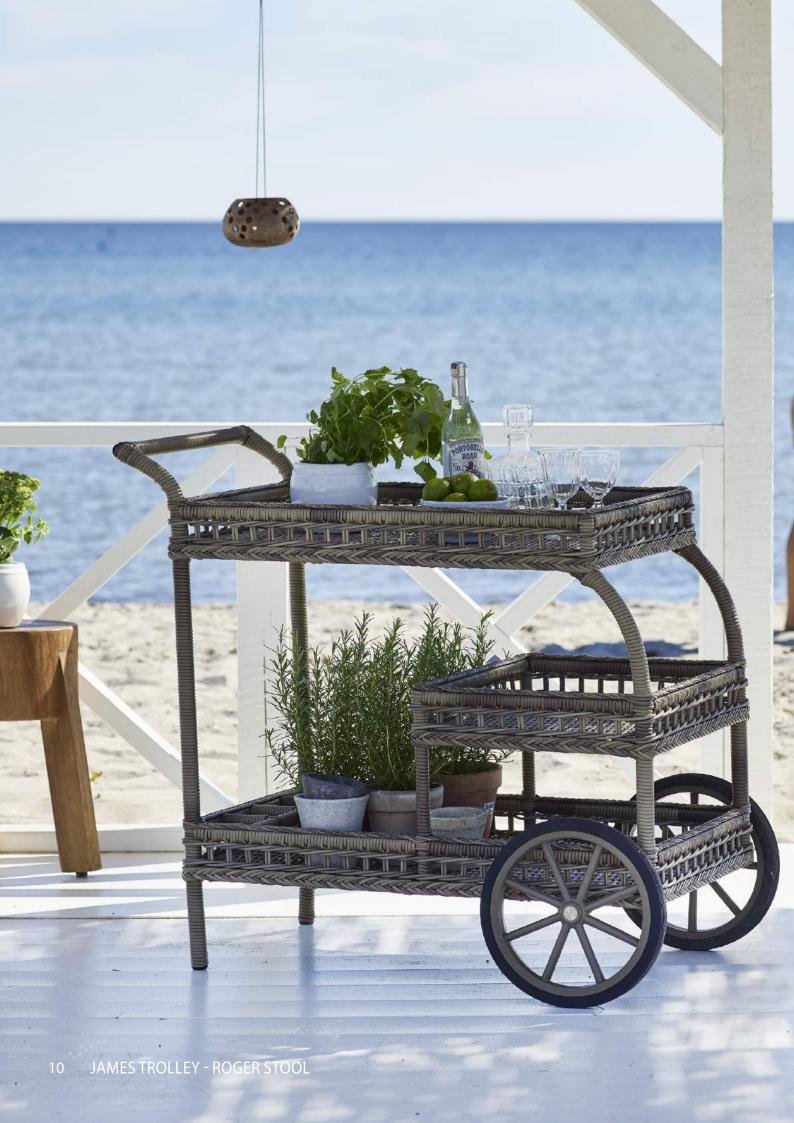

### MARIE ARM CHAIR - BASE BISTRO TABLE

10:2:14

X

N

54

War He bou

JAMES TROLLEY

SUSY SIDE TABLE

CHARLOT 3 SEATER - 9293T

W176 D62 H83 SH47

ullet  $\bigcirc$ 

OLIVIA CHAISELOUNGE - 9590T W71 L150 H86 SH45 

JAMES TROLLEY - 9690T W49 L92 H94  $\bullet \bullet \bigcirc$ 

SUSY SIDE TABLE - 9495T W58 D58 H50  $\bullet \bullet \bigcirc$ 