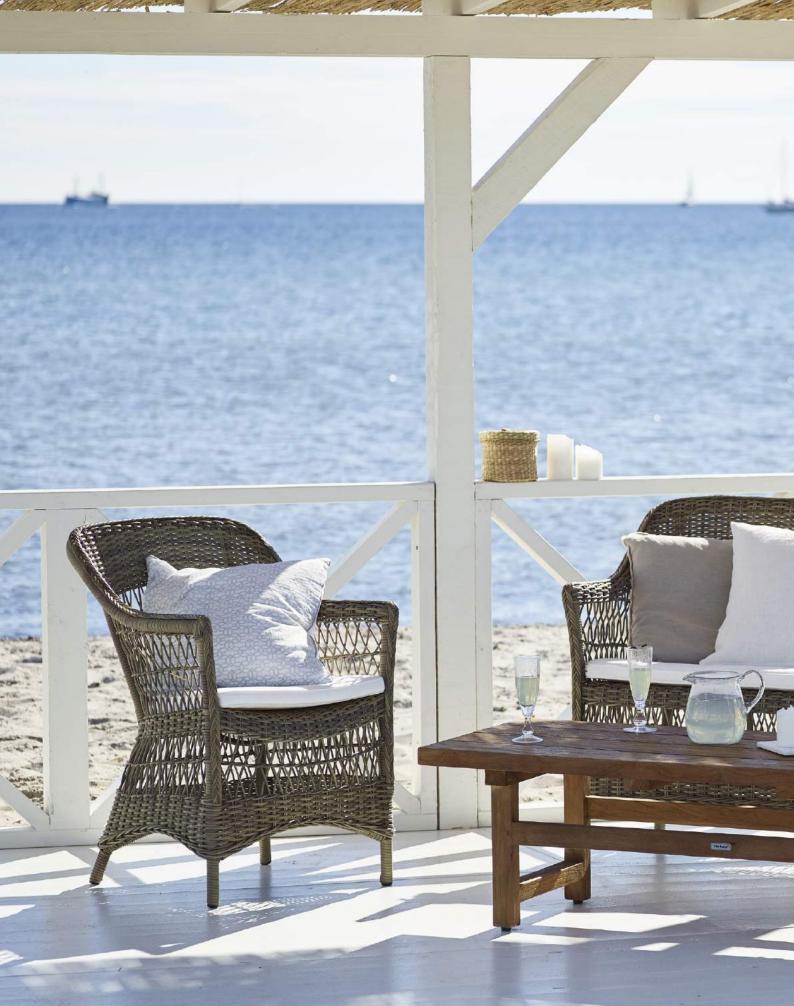

#### GEORGIA GARDEN

Our Georgia Garden collection was from the beginning inspired by the colonial style from the old British colonies, but also from old Danish willow chairs. Georgia Garden collection is available in a beautiful classic antique colour. Some designs are also available in Chestnut and Vintage white.

The furnitures are created by the old drawings of the original wicker furniture found in old books and from old postcards. This development has been exciting, challenging and especially fun. Georgia Garden is hand crafted of strong and maintenancefree synthetic fibres woven on aluminium frames. This means that the furniture will stay beautiful year after year.