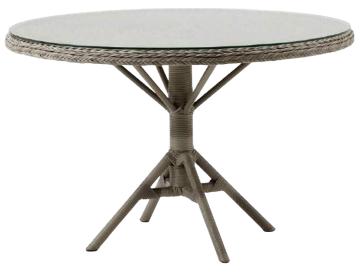

### TABLE TOPS

For all our woven tables we offer a high quality glass top. The glass top is made of 8 mm safety glass.