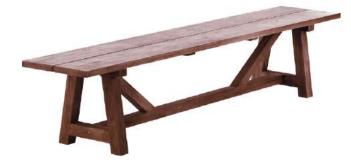

Our teak items include tables, extension tables, a round table and a bench. All is made of reclaimed teak wood from old houses and fisher boats, and will appear with reparations and fillings.

The inspiration has been the old British colonies and the idea of past times. I imagine the ladies who were wearing big hats and beautiful dresses and men in light summer suits, enjoying their afternoon tea and Pimm's No. 1. I imagine them sitting in elegant wicker furniture on a porch in the shade of the trees.

## TEAK ITEMS

Our teak items are made of old reclaimed teakwood. It can be from old houses, old fisher boats or old rail road supports. The wood will appear with reparations and fillings. Teak tables used outside will after a few weeks change into a beautiful silvery grey color.