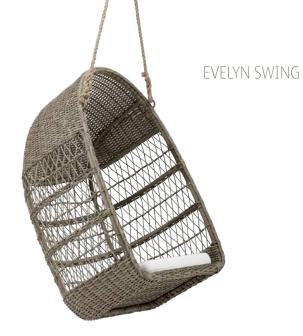

CHARLOT CHAIR - 9190T W57 D62 H84 SH48  $\bullet \bullet \bigcirc$ 

DAWN 3-SEATER - 9398T W191 D81 H95 SH35 ullet  $\bigcirc$ 

DAWN FOOT STOOL - 9199T W63 D49 H38 ullet  $\bigcirc$ 

EVELYN SWING - 9890T

DAISY SUNBED - 9595T W71 L190 H86 SH45  $\bullet \bullet \bigcirc$ 