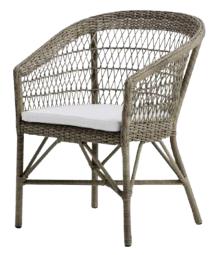

#### GEORGIA GARDEN

Our Georgia Garden collection was from the beginning inspired by the colonial style from the old British colonies, but also from old Danish willow chairs. Georgia Garden collection is available in a beautiful classic antique colour. Some designs are also available in Chestnut and Vintage white.

The furnitures are created by the old drawings of the original wicker furniture found in old books and from old postcards. This development has been exciting, challenging and especially fun. Georgia Garden is hand crafted of strong and maintenancefree synthetic fibres woven on aluminium frames. This means that the furniture will stay beautiful year after year.

MARIE SIDE CHAIR - 9195T W46 D62 H89 SH43  $\bullet \bullet \bigcirc$ 

CHARLOT 2-SEATER - 9290T W131 D62 H83 SH47  $\bullet \bullet \bigcirc$ 

MARIE ARM CHAIR - 9196T W55 D62 H89 SH43 ullet

EMMA CHAIR - 9197T W60 D63 H80 SH45

CHARLOT CHAIR - 9190T W57 D62 H84 SH48  $\bullet \bullet \bigcirc$ 

DAWN 3-SEATER - 9398T W191 D81 H95 SH35 ullet  $\bigcirc$ 

DAWN FOOT STOOL - 9199T W63 D49 H38 ullet  $\bigcirc$ 

EVELYN SWING - 9890T

DAISY SUNBED - 9595T W71 L190 H86 SH45  $\bullet \bullet \bigcirc$ 