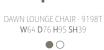

CHARLOT CHAIR - 9190T W57 D62 H84 SH48  $\bullet \bullet \bigcirc$ 

DAWN 3-SEATER - 9398T W191 D81 H95 SH35 ullet  $\bigcirc$ 

DAWN FOOT STOOL - 9199T W63 D49 H38 ullet  $\bigcirc$ 

EVELYN SWING - 9890T

DAISY SUNBED - 9595T W71 L190 H86 SH45  $\bullet \bullet \bigcirc$ 