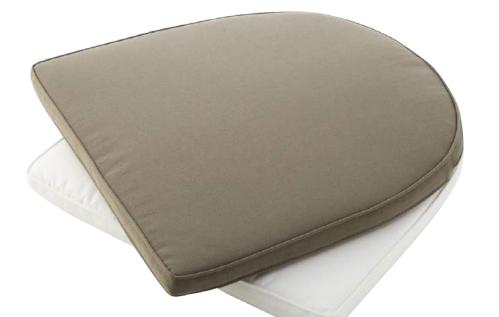

### CUSHIONS

There is always a cushion included with all the Georgia Garden models. The cushion is covered with white or taupe polyester fabric and washable at 30 degrees celsius.