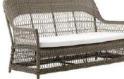

CHARLOT CHAIR - 9190T W57 D62 H84 SH48  $\bullet \bullet \bigcirc$ 

DAWN 3-SEATER - 9398T W191 D81 H95 SH35 ullet  $\bigcirc$ 

DAWN FOOT STOOL - 9199T W63 D49 H38 ullet  $\bigcirc$ 

EVELYN SWING - 9890T

DAISY SUNBED - 9595T W71 L190 H86 SH45  $\bullet \bullet \bigcirc$ 