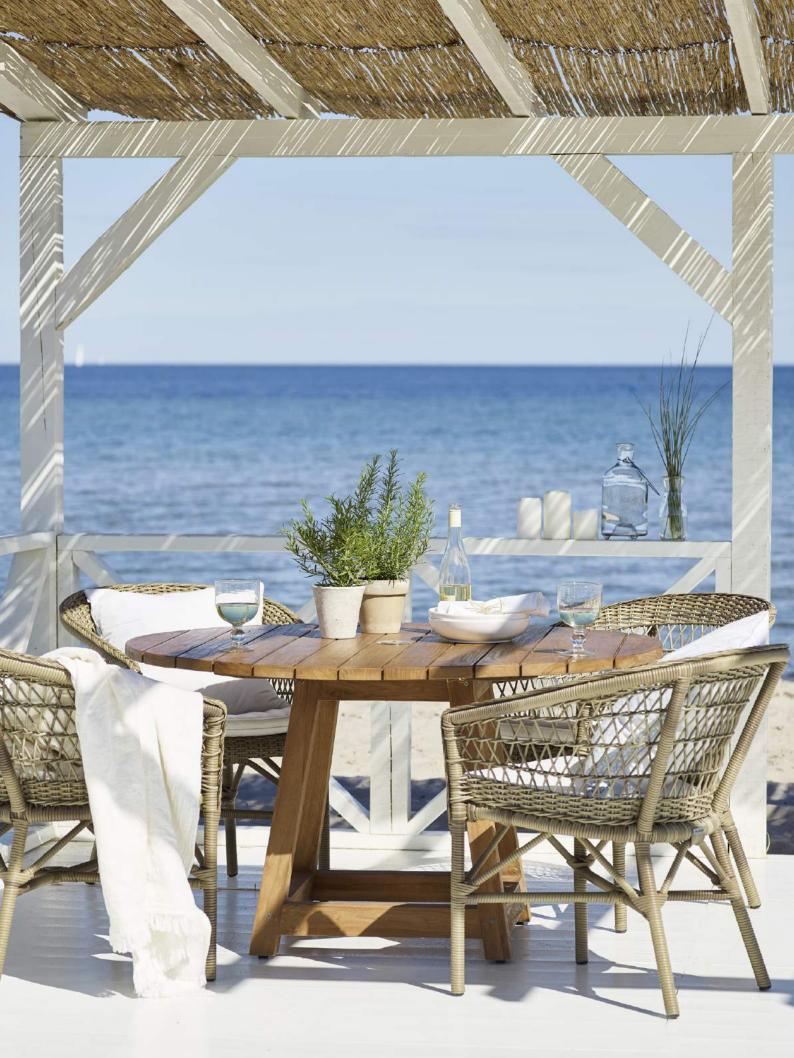

#### GEORGIA GARDEN

Our Georgia Garden collection was from the beginning inspired by the colonial style from the old British colonies, but also from old Danish willow chairs. Georgia Garden collection is available in a beautiful classic antique colour. Some designs are also available in Chestnut and Vintage white.

Our teak items include tables, extension tables, a round table and a bench. All is made of reclaimed teak wood from old houses and fisher boats, and will appear with reparations and fillings.

The inspiration has been the old British colonies and the idea of past times. I imagine the ladies who were wearing big hats and beautiful dresses and men in light summer suits, enjoying their afternoon tea and Pimm's No. 1. I imagine them sitting in elegant wicker furniture on a porch in the shade of the trees.

The furnitures are created by the old drawings of the original wicker furniture found in old books and from old postcards. This development has been exciting, challenging and especially fun. Georgia Garden is hand crafted of strong and maintenancefree synthetic fibres woven on aluminium frames. This means that the furniture will stay beautiful year after year.