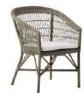

#### GEORGIA GARDEN

Our Georgia Garden collection was from the beginning inspired by the colonial style from the old British colonies, but also from old Danish willow chairs. Georgia Garden collection is available in a beautiful classic antique colour. Some designs are also available in Chestnut and Vintage white.

The furnitures are created by the old drawings of the original wicker furniture found in old books and from old postcards. This development has been exciting, challenging and especially fun. Georgia Garden is hand crafted of strong and maintenancefree synthetic fibres woven on aluminium frames. This means that the furniture will stay beautiful year after year.