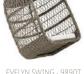

CHARLOT CHAIR - 9190T W57 D62 H84 SH48  $\bullet \bullet \bigcirc$ 

DAWN 3-SEATER - 9398T W191 D81 H95 SH35 ullet  $\bigcirc$ 

DAWN FOOT STOOL - 9199T W63 D49 H38 ullet  $\bigcirc$ 

EVELYN SWING - 9890T

DAISY SUNBED - 9595T W71 L190 H86 SH45  $\bullet \bullet \bigcirc$ 