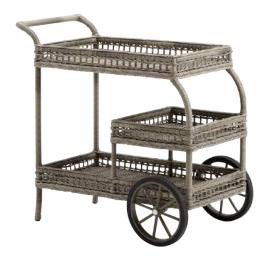

CHARLOT 3 SEATER - 9293T

W176 D62 H83 SH47

ullet  $\bigcirc$ 

OLIVIA CHAISELOUNGE - 9590T W71 L150 H86 SH45 

JAMES TROLLEY - 9690T W49 L92 H94  $\bullet \bullet \bigcirc$ 

SUSY SIDE TABLE - 9495T W58 D58 H50  $\bullet \bullet \bigcirc$ 