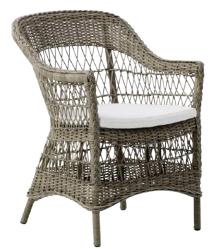

#### GEORGIA GARDEN

Our Georgia Garden collection was from the beginning inspired by the colonial style from the old British colonies, but also from old Danish willow chairs. Georgia Garden collection is available in a beautiful classic antique colour. Some designs are also available in Chestnut and Vintage white.

The furnitures are created by the old drawings of the original wicker furniture found in old books and from old postcards. This development has been exciting, challenging and especially fun. Georgia Garden is hand crafted of strong and maintenancefree synthetic fibres woven on aluminium frames. This means that the furniture will stay beautiful year after year.