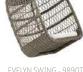

CHARLOT CHAIR - 9190T W57 D62 H84 SH48  $\bullet \bullet \bigcirc$ 

DAWN 3-SEATER - 9398T W191 D81 H95 SH35 ullet  $\bigcirc$ 

DAWN FOOT STOOL - 9199T W63 D49 H38 ullet  $\bigcirc$ 

EVELYN SWING - 9890T

DAISY SUNBED - 9595T W71 L190 H86 SH45  $\bullet \bullet \bigcirc$ 