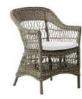

#### GEORGIA GARDEN

Our Georgia Garden collection was from the beginning inspired by the colonial style from the old British colonies, but also from old Danish willow chairs. Georgia Garden collection is available in a beautiful classic antique colour. Some designs are also available in Chestnut and Vintage white.

The furnitures are created by the old drawings of the original wicker furniture found in old books and from old postcards. This development has been exciting, challenging and especially fun. Georgia Garden is hand crafted of strong and maintenancefree synthetic fibres woven on aluminium frames. This means that the furniture will stay beautiful year after year.