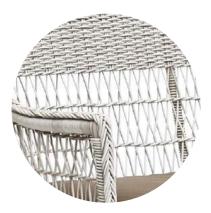

The furnitures are created by the old drawings of the original wicker furniture found in old books and from old postcards. This development has been exciting, challenging and especially fun. Georgia Garden is hand crafted of strong and maintenancefree synthetic fibres woven on aluminium frames. This means that the furniture will stay beautiful year after year.

# PRODUCT INFORMATION

Georgia Garden is made of strong and maintenance-free synthetic fibers in vintage white, antique or chestnut colour woven on aluminium frames.

COLOUR CODE T = ANTIQUE

COLOUR CODE X = VINTAGE WHITE