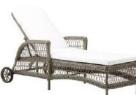

CHARLOT 3 SEATER - 9293T

W176 D62 H83 SH47

ullet  $\bigcirc$ 

OLIVIA CHAISELOUNGE - 9590T W71 L150 H86 SH45 

JAMES TROLLEY - 9690T W49 L92 H94  $\bullet \bullet \bigcirc$ 

SUSY SIDE TABLE - 9495T W58 D58 H50  $\bullet \bullet \bigcirc$ 