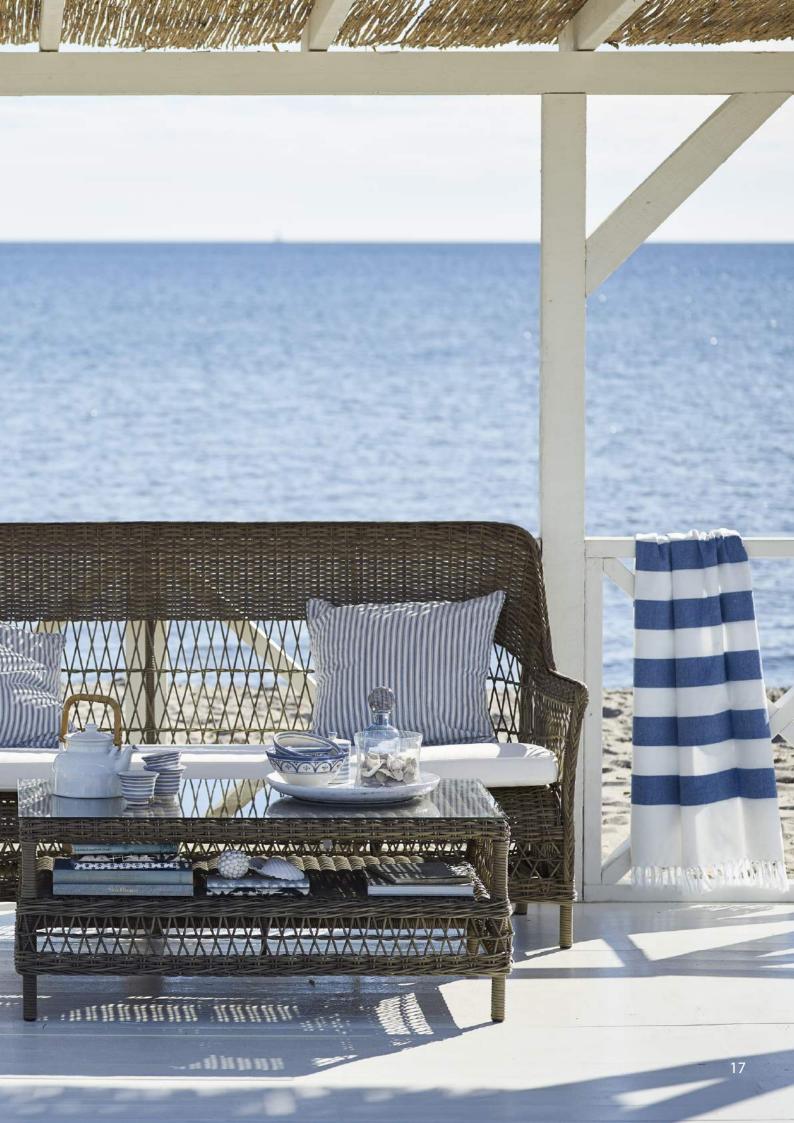

#### GEORGIA GARDEN

Our Georgia Garden collection was from the beginning inspired by the colonial style from the old British colonies, but also from old Danish willow chairs. Georgia Garden collection is available in a beautiful classic antique colour. Some designs are also available in Chestnut and Vintage white.

The furnitures are created by the old drawings of the original wicker furniture found in old books and from old postcards. This development has been exciting, challenging and especially fun. Georgia Garden is hand crafted of strong and maintenancefree synthetic fibres woven on aluminium frames. This means that the furniture will stay beautiful year after year.