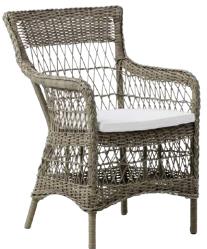

#### GEORGIA GARDEN

Our Georgia Garden collection was from the beginning inspired by the colonial style from the old British colonies, but also from old Danish willow chairs. Georgia Garden collection is available in a beautiful classic antique colour. Some designs are also available in Chestnut and Vintage white.

The furnitures are created by the old drawings of the original wicker furniture found in old books and from old postcards. This development has been exciting, challenging and especially fun. Georgia Garden is hand crafted of strong and maintenancefree synthetic fibres woven on aluminium frames. This means that the furniture will stay beautiful year after year.

MARIE SIDE CHAIR - 9195T W46 D62 H89 SH43  $\bullet \bullet \bigcirc$ 

CHARLOT 2-SEATER - 9290T W131 D62 H83 SH47  $\bullet \bullet \bigcirc$ 

MARIE ARM CHAIR - 9196T W55 D62 H89 SH43 ullet

EMMA CHAIR - 9197T W60 D63 H80 SH45

CHARLOT CHAIR - 9190T W57 D62 H84 SH48  $\bullet \bullet \bigcirc$ 

DAWN 3-SEATER - 9398T W191 D81 H95 SH35 ullet  $\bigcirc$ 

DAWN FOOT STOOL - 9199T W63 D49 H38 ullet  $\bigcirc$ 

EVELYN SWING - 9890T

DAISY SUNBED - 9595T W71 L190 H86 SH45  $\bullet \bullet \bigcirc$ 