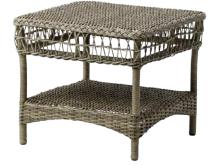

MALAN R

ANNA SIDE TABLE - 9490T W60 D60 H42

- Color code T - Antique - standard
- Color code C - Chestnut - check availability
- Color code X Vintage white check availability

Sika-Design Rynkebyvej 245 DK-5350 Rynkeby Denmark Phone: +45 6615 4224 info@sika-design.com www.sika-design.com