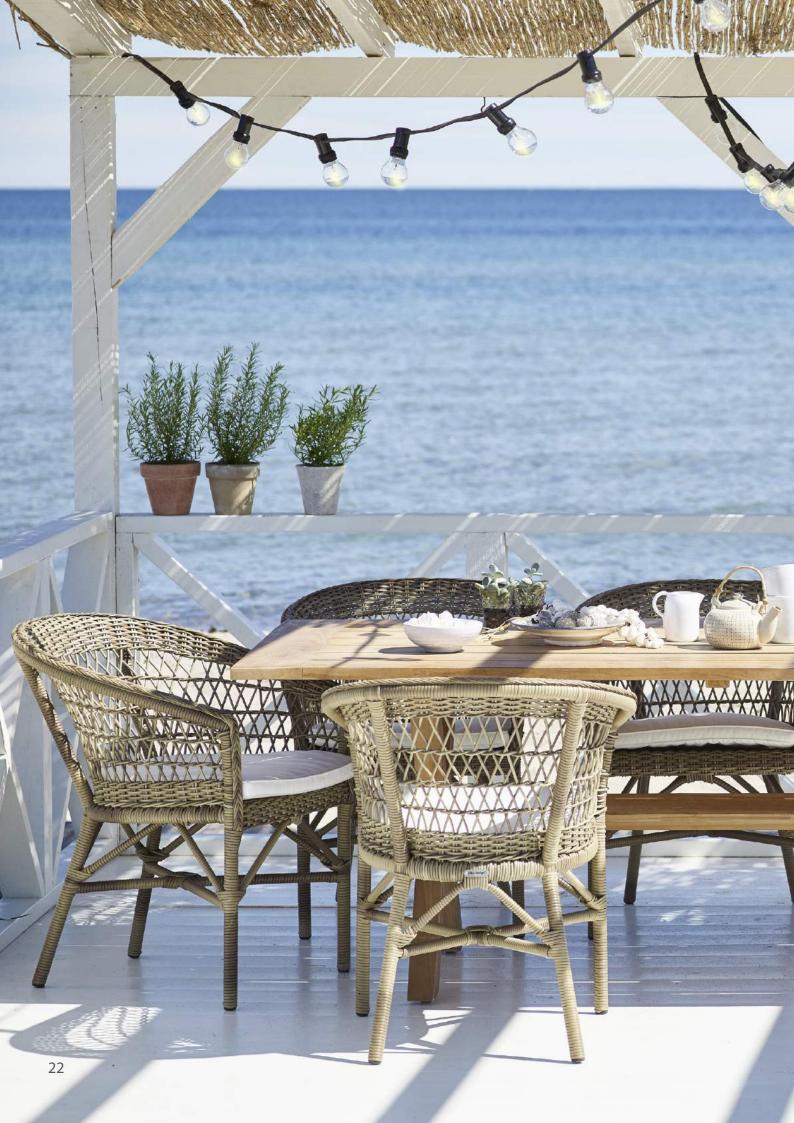

#### GEORGIA GARDEN

Our Georgia Garden collection was from the beginning inspired by the colonial style from the old British colonies, but also from old Danish willow chairs. Georgia Garden collection is available in a beautiful classic antique colour. Some designs are also available in Chestnut and Vintage white.

Our teak items include tables, extension tables, a round table and a bench. All is made of reclaimed teak wood from old houses and fisher boats, and will appear with reparations and fillings.

The inspiration has been the old British colonies and the idea of past times. I imagine the ladies who were wearing big hats and beautiful dresses and men in light summer suits, enjoying their afternoon tea and Pimm's No. 1. I imagine them sitting in elegant wicker furniture on a porch in the shade of the trees.

The furnitures are created by the old drawings of the original wicker furniture found in old books and from old postcards. This development has been exciting, challenging and especially fun. Georgia Garden is hand crafted of strong and maintenancefree synthetic fibres woven on aluminium frames. This means that the furniture will stay beautiful year after year.