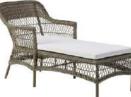

CHARLOT 3 SEATER - 9293T

W176 D62 H83 SH47

ullet  $\bigcirc$ 

OLIVIA CHAISELOUNGE - 9590T W71 L150 H86 SH45 

JAMES TROLLEY - 9690T W49 L92 H94  $\bullet \bullet \bigcirc$ 

SUSY SIDE TABLE - 9495T W58 D58 H50  $\bullet \bullet \bigcirc$ 