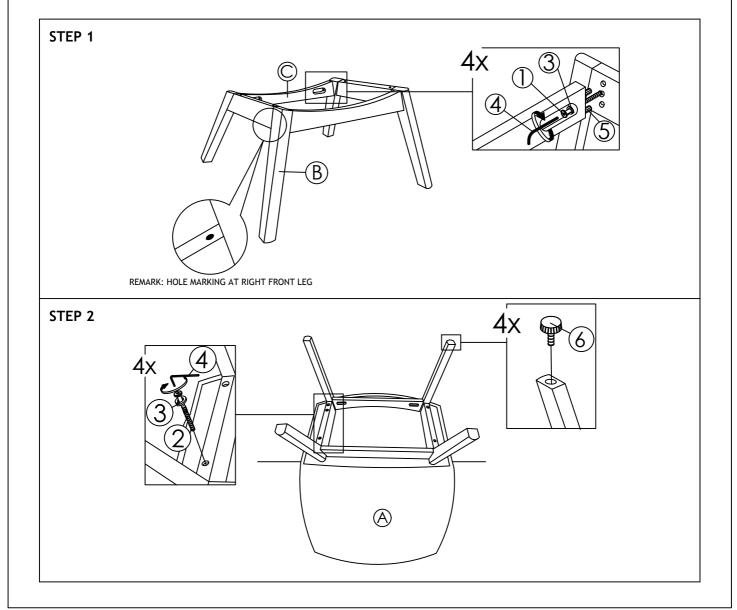

## **ASSEMBLY INSTRUCTIONS**

Read this instruction carefully. Refer hardware and furniture parts list for guidance. Be sure all parts are complete, before assembling. Place all wooden furniture part on a clean and flat soft surface to prevent scratcheds. Refer steps provided as assembling guide.

## **CAUTIONS:**

- 1.Do not **FULLY-TIGHTEN** the nuts or nut bolts until all are in place.
- 2.To prevent thread damage. Ensure that nuts or nut bolts are not over-tighten.
- 3. Hardware are to be kept out of reach from children.

| PART LIST _ |              |       |  |
|-------------|--------------|-------|--|
| ITEM        | DESCRIPTION  | QTY   |  |
| Α           | CUSHION SEAT | 1 PC  |  |
| В           | LEG (L&R)    | 2 PCS |  |
| С           | APRON        | 2 PCS |  |

|      | HARDWARE LIST                  |           |       |
|------|--------------------------------|-----------|-------|
| ITEM | DESCRIPTION                    |           | QTY   |
| 1    | JCBC SCREW M6 x 50MM           | <b></b> 0 | 4 PCS |
| 2    | JCBC SCREW M6 x 60MM           | 0         | 4 PCS |
| 3    | SPRING WASHER 1/4"             | 9         | 8 PCS |
| 4    | M4 ALLEN KEY (BALL SHAPE) LONG |           | 1 PC  |
| 5    | WOOD DOWEL DIA 8 x 35MM        |           | 8 PCS |
| 6    | AJUSTABLE SCREW C89            | -0        | 4 PCS |