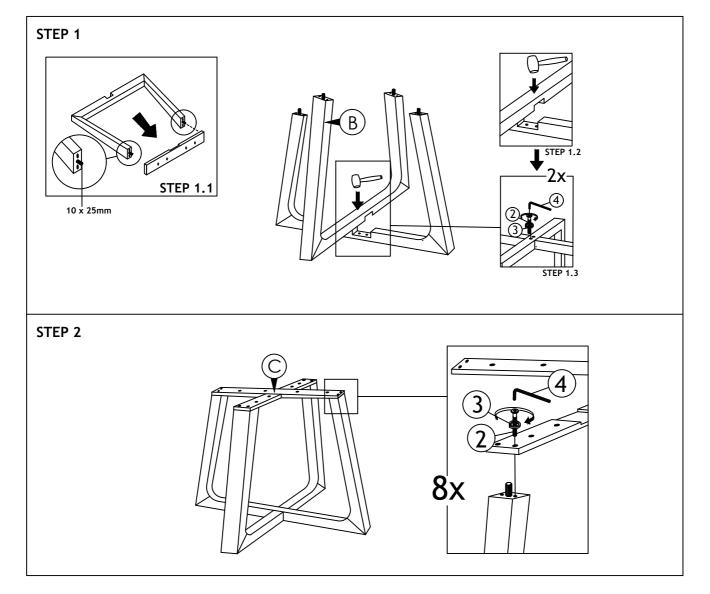

## **ASSEMBLY INSTRUCTIONS**

Read this instruction carefully. Refer hardware and furniture parts list for guidance. Be sure all parts are complete, before assembling. Place all wooden furniture part on a clean and flat soft surface to prevent scratcheds. Refer steps provided as assembling guide.

| PART LIST |                      |       |  |
|-----------|----------------------|-------|--|
| ITEM      | DESCRIPTION          | QTY   |  |
| Α         | TABLE TOP            | 1 PC  |  |
| В         | TABLE LEG ( L & R )  | 2 PCS |  |
| С         | LEG SUPPORT ( L & R) | 2 PCS |  |

|      | HARDWARE LIST                           |   |        |
|------|-----------------------------------------|---|--------|
| ITEM | DESCRIPTION                             |   | QTY    |
| 1    | JCBC SCREW M6 x 30MM                    | 0 | 8 PCS  |
| 2    | JCBC SCREW M6 x 40MM                    | • | 10 PCS |
| 3    | SPRING WASHER 1/4"                      |   | 18 PCS |
| 4    | ALLEN KEY M4 BALL SHAPE<br>SHAPE (LONG) |   | 1 PC   |
| 5    | AJUSTABLE GLIDE C83                     |   | 4 PCS  |