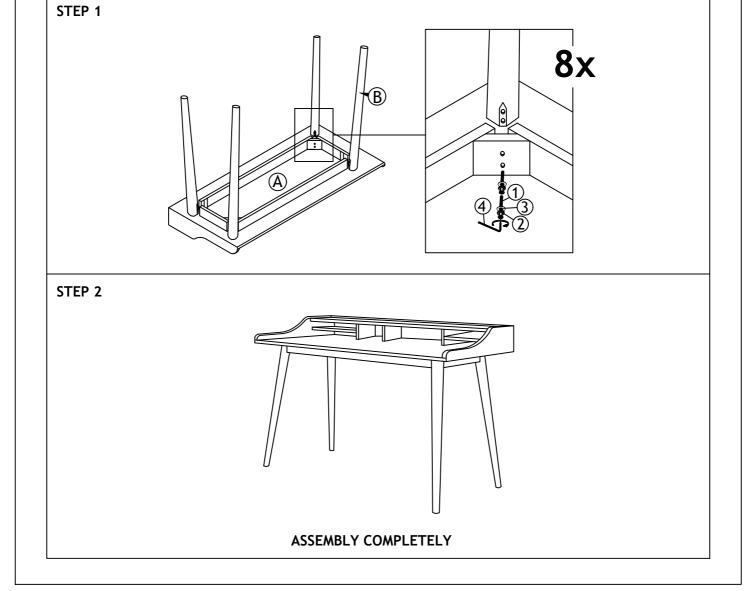

## **ASSEMBLY INSTRUCTIONS**

Read this instruction carefully. Refer hardware and furniture parts list for guidance. Be sure all parts are complete, before assembling. Place all wooden furniture part on a clean and flat soft surface to prevent scratcheds. Refer steps provided as assembling guide.

## **CAUTIONS**:

- 1.Do not **FULLY-TIGHTEN** the nuts or nut bolts until all are in place.
- 2.To prevent thread damage. Ensure that nuts or nut bolts are not over-tighten.
- 3. Hardware are to be kept out of reach from children.

| PART LIST |                |       |  |
|-----------|----------------|-------|--|
| ITEM      | DESCRIPTION    | QTY   |  |
| Α         | STUDY DESK     | 1 PC  |  |
| В         | STUDY DESK LEG | 4 PCS |  |

|      | HARDWARE LIST             |           |       |
|------|---------------------------|-----------|-------|
| ITEM | DESCRIPTION               |           | QTY   |
| 1    | JCBC SCREW M6 x 60MM      | <b></b> 0 | 8 PCS |
| 2    | SPRING WASHER 1/4"        | 0         | 8 PCS |
| 3    | FLAT WASHER 1/4"          | 0         | 8 PCS |
| 4    | M4 ALLEN KEY(BALL SHAPE ) |           | 1 PC  |